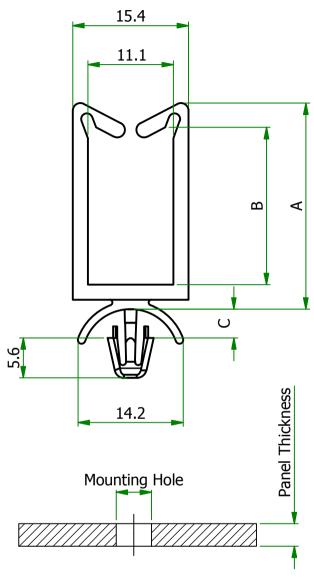

| Part Number | Α    | В   | С   | Mounting Hole | Panel Thickness | Part ID |
|-------------|------|-----|-----|---------------|-----------------|---------|
| WS-A-2-1-19 | 13.2 | 4.8 | 3.8 | 4.75          | 3.2             | 1147749 |

MATERIAL NYLON

WS-A-2-1-19

TITLE

WIRE SADDLE , ARROWHEAD MOUNT

DWG.No.

P110112-1

2