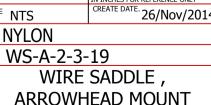

|
|   | 100-200mm<br>200-300mm<br>300-500mm<br>+500mm           | ±0.8<br>±1.5<br>±2.0<br>±3.0<br>±5.0 | ±0.50<br>±0.80<br>±1.20<br>±2.00<br>±3.00 | ±0.25<br>±0.40<br>±0.80<br>±1.00<br>±1.50  | ANGULAR TOLERANCE ±0.5 DEGREES<br>UNSPECIFIED RADII 0.25mm<br>DRAFT ANGLE 0.5 DEGREES<br>DIMENSIONS IN BRACKETS [] ARE<br>IN INCHES FOR REFERENCE ONLY |
|   | ORG.SCALE                                               | NTS                                  |                                           |                                            | CREATE DATE. 26/Nov/2014                                                                                                                               |

MATERIAL NYLON

P110112-1