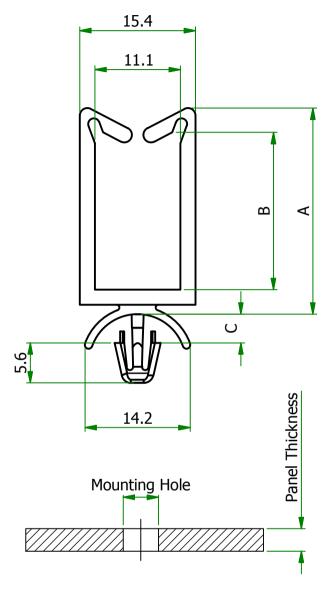

| Part Number | Α  | В    | С   | Mounting Hole | Panel Thickness | Part ID |
|-------------|----|------|-----|---------------|-----------------|---------|
| WS-A-2-4-01 | 35 | 26.7 | 3.8 | 4.75          | 3.2             | 1147755 |

WS-A-2-4-01

WIRE SADDLE, ARROWHEAD MOUNT

P110112-1