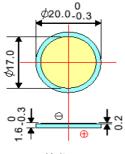

## mechanical specifications:

102

Unit: mm

1.7 g

blister card

dimensions: 55 x 185 x 6mm

weight: approx. 12g (incl. batteries)

nominal weight: