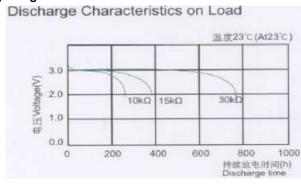

Service Life

at 30kΩ load; 24hours/day

≥ 720 h EV: 2.0V new battery (tested within 60 days after production)

≥ 675 h EV: 2.0V after 12 months

standard discharge time ≥ 116 h at 4.7kΩ load (for QC measurement)

## Discharge diagrams:

shelf life: 5 years under proper storage conditions (ta: ≤ 22°C; RH: 60 ± 15%)

operating temperature

range: - 20...60 °C

example picture