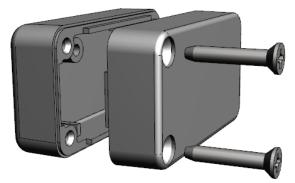

.50 [.02] 1.70 Inlay Depth [.07] 1.70 [.07] 31.41 [1.24]

29.00 [1.14] 7.50 2.25 11.00 [.30] 5.00 [.09] 8.50 [.43] [.20] [.33] MAXIMUM P.C. BOARD SIZE 13.10 15.50 [.52] [.61] (NOT SUPPLIED) . 1 18.00 Ø2.50 3.50 [.71] [.14] [Ø.10] 2.00 [.08] Ø4.04 Cover Screw Mounting posts accept #2x1/2" [Ø.16] accept #2x3/16" Self Tap screw Self Tap screw 14.00 11.00 1.50 [.55] [.43] [.06] 3.34 18.00 [.13] [.71]

Enclosures can be Factory Modified (Milling, Drilling, Printing etc.) Contact Factory (modshop@hammfg.com) for quotes Solid models of this enclosure available in .stp or .x\_t (Part number and text placement/orientation on our products are subject to change, we do not recommend using them as a locating reference for modification purposes)



**SECTION B-B** 



**INSIDE BOTTOM** 



mm [inches]