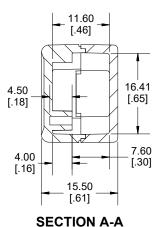

.50 [.02] 1.70 Inlay Depth [.07] 1.70 [.07] 31.41 [1.24]

29.00 [1.14] 7.50 2.25 11.00 [.30] 5.00 [.09] 8.50 [.43] [.20] [.33] MAXIMUM P.C. BOARD SIZE 13.10 15.50 [.52] [.61] (NOT SUPPLIED) . 1 18.00 Ø2.50 3.50 [.71] [.14] [Ø.10] 2.00 [.08] Ø4.04 Cover Screw Mounting posts accept #2x1/2" [Ø.16] accept #2x3/16" Self Tap screw Self Tap screw 14.00 11.00 1.50 [.55] [.43] [.06] 3.34 18.00 [.13] [.71]