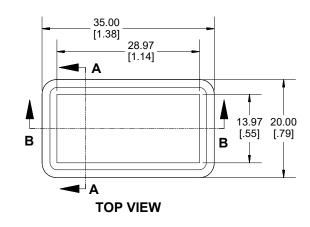

.50 [.02] 1.70 Inlay Depth [.07] 1.70 [.07] 31.41 [1.24]

29.00 [1.14] 7.50 2.25 11.00 [.30] 5.00 [.09] 8.50 [.43] [.20] [.33] MAXIMUM P.C. BOARD SIZE 13.10 15.50 [.52] [.61] (NOT SUPPLIED) . 1 18.00 Ø2.50 3.50 [.71] [.14] [Ø.10] 2.00 [.08] Ø4.04 Cover Screw Mounting posts accept #2x1/2" [Ø.16] accept #2x3/16" Self Tap screw Self Tap screw 14.00 11.00 1.50 [.55] [.43] [.06] 3.34 18.00 [.13] [.71]