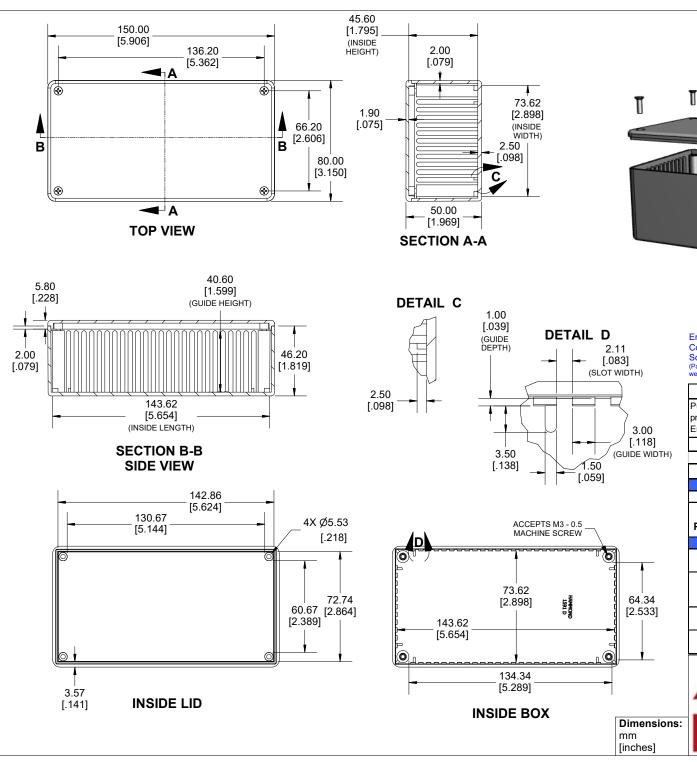

Enclosures can be Factory Modified (Milling, Drilling, Printing etc.) Contact Factory (modshop@hammfg.com) for quotes Solid models of this enclosure available in .stp or .x t (Part number and text placement/orientation on our products are subject to change, we do not recommend using them as a locating reference for modification purposes)

## NOTE

Purchased assembly includes box, lid, 4 cover screws, and pre-installed brass inserts.

Enclosure made from Polycarbonate.

Recommended Torque: 42-57 ozf.in (30-40 cN.m)

| PART NUMBERS                                             |               |                     |
|----------------------------------------------------------|---------------|---------------------|
| 1591DT Enclosure                                         |               |                     |
| Material                                                 | Colour        | Part Number         |
| Translucent Polycarbonate                                | Ice Blue      | 1591DTBU            |
|                                                          | IR Red        | 1591DTRD            |
|                                                          | Crystal Clear | 1591DTCL            |
| Accessories                                              |               |                     |
| Plated Cover screw                                       |               | 1591MS100 (Silver)  |
| M3 - 0.5 X 10mm (100Pkg)                                 |               | 1591MS100BK (Black) |
| PC Board Card Adapters                                   |               | 1591Z6 (6Pkg)       |
|                                                          |               | 1591Z50 (50 Pkg)    |
|                                                          |               | 1591Z100 (100Pkg)   |
| Nylon Belt / Pocket clip                                 |               | 1599CLIP (Black)    |
|                                                          |               | 1599CLIPGY (Grey)   |
| Clear Lids - Flame Retardant<br>Polycarbonate - Lid ONLY |               | 1591DC              |