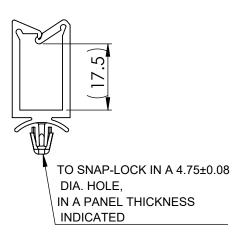

## PANEL THICKNESS 1.6

AS MOLDED POSITION

LOCKED POSITION

© 2013 Essentra Components. All rights reserved. Registered in England, Company No. 547495.

Registered Office: Essentra plc

Langford Locks, Kidlington, Oxford, OX5 1HX