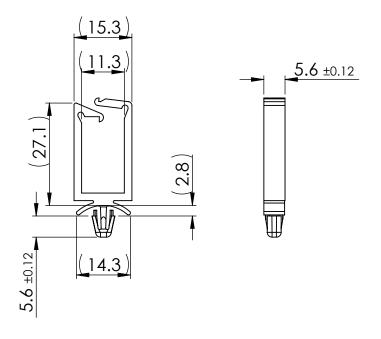

## PANEL THICKNESS 1.6

AS MOLDED POSITION

LOCKED POSITION

© 2013 Essentra Components. All rights reserved. Registered in England, Company No. 547495.

Registered Office: Essentra plc

Langford Locks, Kidlington, Oxford, OX5 1HX