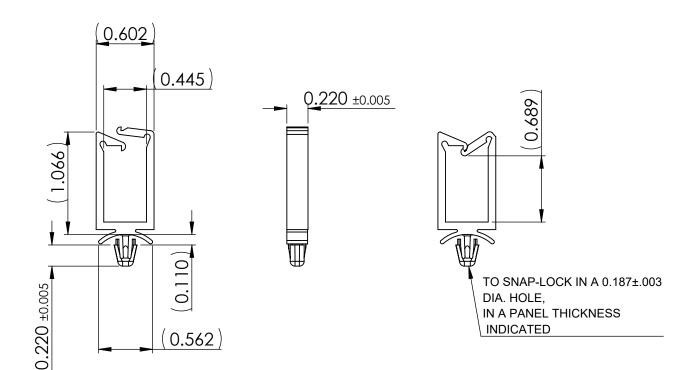

## PANEL THICKNESS 0.063

© 2013 Essentra Components. All rights reserved. Registered in England, Company No. 547495. Registered Office: Essentra plc

Langford Locks, Kidlington, Oxford, OX5 1HX

Condition of Sale can be found on our website: essentra.com.