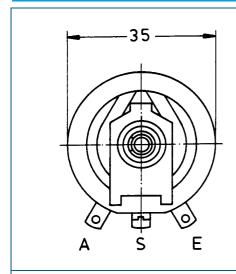

## Heavy duty wirewound potentiometers

Series 10 W Type 10 W

Ordering code no.: 31 210 .....

Basic design: high load, nominal width 35 mm, solder tag

terminals

## **Technical data**

| Rated resistance range | 4.7 Ω - 4.7 kΩ *    | Isolation voltage | 2000 V eff           |
|------------------------|---------------------|-------------------|----------------------|
| Resistance tolerance   | ± 10 %, (5 % , 2 %) | Electrical travel | 250°                 |
| Law (resistance taper) | lin, lg on request  | Mechanical travel | 266°                 |
| Rated dissipation      | 10 W / 40 °C        | Weight            | approx. 50 g / piece |