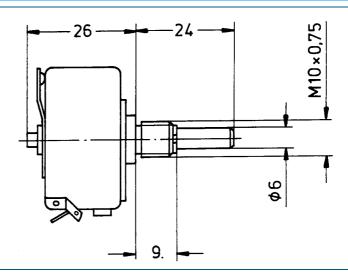

## Heavy duty wirewound potentiometers

Series 10 W Type 10 W

Ordering code no.: 31 210 .....

Basic design: high load, nominal width 35 mm, solder tag

terminals

## **Technical data**

| Rated resistance range | 4.7 Ω - 4.7 kΩ *    | Isolation voltage | 2000 V eff           |
|------------------------|---------------------|-------------------|----------------------|
| Resistance tolerance   | ± 10 %, (5 % , 2 %) | Electrical travel | 250°                 |
| Law (resistance taper) | lin, lg on request  | Mechanical travel | 266°                 |
| Rated dissipation      | 10 W / 40 °C        | Weight            | approx. 50 g / piece |