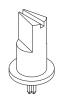

## Thumbwheel

Thumbwheels are available in different colors (color chart in "how to order" section) and with self-extinguishable property according to UL 94 V-0, under request.

Thumbwheels can be mounted on the potentiometers at ACP (see models with WT-6030 or WT-6037) or sold separately. ACP can study special thumbwheel designs.

> 6001 6030

6034

6032

6035 (Designed for M rotor)

6037

6043