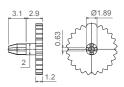

Shafts are available in different colors (color chart in "how to order" section) and with self-extinguishable property, according to UL 94 V-0, under request. ACP can study special shaft designs.

Shafts can be sold separately or delivered already mounted on the potentiometer at ACP.

When a shaft is mounted on a potentiometer, the distance from the top of the potentiometer to the top of the shaft is marked with "L" in the table below, as shown in the drawings:

## H potentiometer + shaft

## V potentiometer + shaft

| Shaft       | 6022 | 6023 | 6031 | 6024 | 6025 | 6028 | 6040 |
|-------------|------|------|------|------|------|------|------|
| L Dimension | 10   | 10   | 11   | 12.2 | 14.5 | 14.5 | 21.3 |

6022 6023

6024

6025

6028

6031

6040