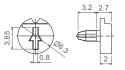

When a shaft is mounted on a potentiometer, the distance from the top of the potentiometer to the top of the shaft is marked with "L" in the table below, as shown in the drawings:

## H potentiometer + shaft

## V potentiometer + shaft

| Shaft       | 6022 | 6023 | 6031 | 6024 | 6025 | 6028 | 6040 |
|-------------|------|------|------|------|------|------|------|
| L Dimension | 10   | 10   | 11   | 12.2 | 14.5 | 14.5 | 21.3 |