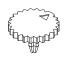

## Thumbwheel

Thumbwheels are available in different colors (color chart in "how to order" section) and with self-extinguishable property according to UL 94 V-0, under request.

Thumbwheels can be mounted on the potentiometers at ACP (see models with WT-6030 or WT-6037) or sold separately. ACP can study special thumbwheel designs.

> 6001 6030

6034

6032

6035 (Designed for M rotor)

6037

6043