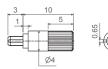

Shafts are available in different colors (color chart in "how to order" section) and with self-extinguishable property, according to UL 94 V-0, under request. ACP can study special shaft designs.

Shafts can be sold separately or delivered already mounted on the potentiometer at ACP.

When a shaft is mounted on a potentiometer, the distance from the top of the potentiometer to the top of the shaft is marked with "L" in the table below, as shown in the drawings:

6022 6023

6024

6025

6028

6031

6040