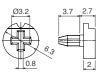

Shafts are available in different colors (color chart in "how to order" section) and with self-extinguishable property, according to UL 94 V-0, under request. ACP can study special shaft designs.

Shafts can be sold separately or delivered already mounted on the potentiometer at ACP.

When a shaft is mounted on a potentiometer, the distance from the top of the potentiometer to the top of the shaft is marked with "L" in the table below, as shown in the drawings:

6022 6023

6024

6025

6028

6031

6040