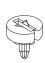

## Thumbwheel

Thumbwheels are available in different colors (color chart in "how to order" section) and with self-extinguishable property according to UL 94 V-0, under request.

Thumbwheels can be mounted on the potentiometers at ACP (see models with WT-6030 or WT-6037) or sold separately. ACP can study special thumbwheel designs.

> 6001 6030

6034

6032

6035 (Designed for M rotor)

6037

6043