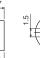

When a shaft is mounted on a potentiometer, the distance from the top of the potentiometer to the top of the shaft is marked with "L" in the table below, as shown in the drawings:

## V potentiometer + shaft

| Shaft       | 6022 | 6023 | 6031 | 6024 | 6025 | 6028 | 6040 |
|-------------|------|------|------|------|------|------|------|
| L Dimension | 10   | 10   | 11   | 12.2 | 14.5 | 14.5 | 21.3 |