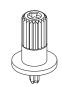

Shafts are available in different colors (color chart in "how to order" section) and with self-extinguishable property, according to UL 94 V-0, under request. ACP can study special shaft designs.

Shafts can be sold separately or delivered already mounted on the potentiometer at ACP.

When a shaft is mounted on a potentiometer, the distance from the top of the potentiometer to the top of the shaft is marked with "L" in the table below, as shown in the drawings:

6022 6023

6024

6025

6028

6031

6040