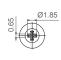

## Thumbwheel

Thumbwheels are available in different colors (color chart in "how to order" section) and with self-extinguishable property according to UL 94 V-0, under request.

Thumbwheels can be mounted on the potentiometers at ACP (see models with WT-6030 or WT-6037) or sold separately. ACP can study special thumbwheel designs.

> 6001 6030

6034

6032

6035 (Designed for M rotor)

6037

6043