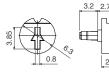

When a shaft is mounted on a potentiometer, the distance from the top of the potentiometer to the top of the shaft is marked with "L" in the table below, as shown in the drawings:

## H potentiometer + shaft

## V potentiometer + shaft

| Shaft       | 6022 | 6023 | 6031 | 6024 | 6025 | 6028 | 6040 |
|-------------|------|------|------|------|------|------|------|
| L Dimension | 10   | 10   | 11   | 12.2 | 14.5 | 14.5 | 21.3 |