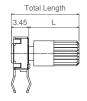

When a shaft is mounted on a potentiometer, the distance from the top of the potentiometer to the top of the shaft is marked with "L" in the table below, as shown in the drawings:

## H potentiometer + shaft

## V potentiometer + shaft

| Shaft       | 6022 | 6023 | 6031 | 6024 | 6025 | 6028 | 6040 |
|-------------|------|------|------|------|------|------|------|
| L Dimension | 10   | 10   | 11   | 12.2 | 14.5 | 14.5 | 21.3 |