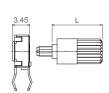

When a shaft is mounted on a potentiometer, the distance from the top of the potentiometer to the top of the shaft is marked with "L" in the table below, as shown in the drawings:

## V potentiometer + shaft

| Shaft       | 6022 | 6023 | 6031 | 6024 | 6025 | 6028 | 6040 |
|-------------|------|------|------|------|------|------|------|
| L Dimension | 10   | 10   | 11   | 12.2 | 14.5 | 14.5 | 21.3 |