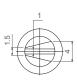

Shafts are available in different colors (color chart in "how to order" section) and with self-extinguishable property, according to UL 94 V-0, under request. ACP can study special shaft designs.

Shafts can be sold separately or delivered already mounted on the potentiometer at ACP.

When a shaft is mounted on a potentiometer, the distance from the top of the potentiometer to the top of the shaft is marked with "L" in the table below, as shown in the drawings:

## H potentiometer + shaft

## V potentiometer + shaft













| Shaft       | 6022 | 6023 | 6031 | 6024 | 6025 | 6028 | 6040 |
|-------------|------|------|------|------|------|------|------|
| L Dimension | 10   | 10   | 11   | 12.2 | 14.5 | 14.5 | 21.3 |

6022 6023















6024

6025













6028

6031













6040



## Thumbwheel

Thumbwheels are available in different colors (color chart in "how to order" section) and with self-extinguishable property according to UL 94 V-0, under request.

Thumbwheels can be mounted on the potentiometers at ACP (see models with WT-6030 or WT-6037) or sold separately. ACP can study special thumbwheel designs.

> 6001 6030









6034



6032











6035 (Designed for M rotor)

6037











6043