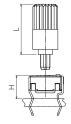

When a shaft is mounted on a potentiometer, the distance from the top of the potentiometer to the top of the shaft is marked with "L" in the table below, as shown in the drawings:

## V potentiometer + shaft

| Shaft       | 6022 | 6023 | 6031 | 6024 | 6025 | 6028 | 6040 |
|-------------|------|------|------|------|------|------|------|
| L Dimension | 10   | 10   | 11   | 12.2 | 14.5 | 14.5 | 21.3 |