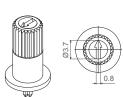

Shafts are available in different colors (color chart in "how to order" section) and with self-extinguishable property, according to UL 94 V-0, under request. ACP can study special shaft designs.

Shafts can be sold separately or delivered already mounted on the potentiometer at ACP.

When a shaft is mounted on a potentiometer, the distance from the top of the potentiometer to the top of the shaft is marked with "L" in the table below, as shown in the drawings:

## H potentiometer + shaft

## V potentiometer + shaft













| Shaft       | 6022 | 6023 | 6031 | 6024 | 6025 | 6028 | 6040 |
|-------------|------|------|------|------|------|------|------|
| L Dimension | 10   | 10   | 11   | 12.2 | 14.5 | 14.5 | 21.3 |

6022 6023















6024

6025













6028

6031













6040



## Thumbwheel

Thumbwheels are available in different colors (color chart in "how to order" section) and with self-extinguishable property according to UL 94 V-0, under request.

Thumbwheels can be mounted on the potentiometers at ACP (see models with WT-6030 or WT-6037) or sold separately. ACP can study special thumbwheel designs.

> 6001 6030









6034



6032











6035 (Designed for M rotor)

6037











6043