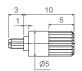

Shafts are available in different colors (color chart in "how to order" section) and with self-extinguishable property, according to UL 94 V-0, under request. ACP can study special shaft designs.

Shafts can be sold separately or delivered already mounted on the potentiometer at ACP.

When a shaft is mounted on a potentiometer, the distance from the top of the potentiometer to the top of the shaft is marked with "L" in the table below, as shown in the drawings:

6022 6023

6024

6025

6028

6031

6040