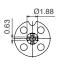

er to the top of the shaft is marked with "L" in the table below, as shown in the drawings:

## H potentiometer + shaft

## V potentiometer + shaft













| Shaft       | 6022 | 6023 | 6031 | 6024 | 6025 | 6028 | 6040 |
|-------------|------|------|------|------|------|------|------|
| L Dimension | 10   | 10   | 11   | 12.2 | 14.5 | 14.5 | 21.3 |

6022 6023















6024

6025













6028

6031













6040



## Thumbwheel

Thumbwheels are available in different colors (color chart in "how to order" section) and with self-extinguishable property according to UL 94 V-0, under request.

Thumbwheels can be mounted on the potentiometers at ACP (see models with WT-6030 or WT-6037) or sold separately. ACP can study special thumbwheel designs.

> 6001 6030









6034



6032











6035 (Designed for M rotor)

6037











6043