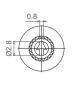

Shafts are available in different colors (color chart in "how to order" section) and with self-extinguishable property, according to UL 94 V-0, under request. ACP can study special shaft designs.

Shafts can be sold separately or delivered already mounted on the potentiometer at ACP.

When a shaft is mounted on a potentiometer, the distance from the top of the potentiometer to the top of the shaft is marked with "L" in the table below, as shown in the drawings:

6022 6023

6024

6025

6028

6031

6040