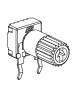

## Thumbwheel

Thumbwheels are available in different colors (color chart in "how to order" section) and with self-extinguishable property according to UL 94 V-0, under request.

Thumbwheels can be mounted on the potentiometers at ACP (see models with WT-6030 or WT-6037) or sold separately. ACP can study special thumbwheel designs.