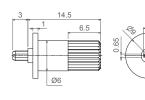

Shafts are available in different colors (color chart in "how to order" section) and with self-extinguishable property, according to UL 94 V-0, under request. ACP can study special shaft designs.

Shafts can be sold separately or delivered already mounted on the potentiometer at ACP.

When a shaft is mounted on a potentiometer, the distance from the top of the potentiometer to the top of the shaft is marked with "L" in the table below, as shown in the drawings:

## H potentiometer + shaft

## V potentiometer + shaft













| Shaft       | 6022 | 6023 | 6031 | 6024 | 6025 | 6028 | 6040 |
|-------------|------|------|------|------|------|------|------|
| L Dimension | 10   | 10   | 11   | 12.2 | 14.5 | 14.5 | 21.3 |

6022 6023















6024

6025













6028

6031













6040



## Thumbwheel

Thumbwheels are available in different colors (color chart in "how to order" section) and with self-extinguishable property according to UL 94 V-0, under request.

Thumbwheels can be mounted on the potentiometers at ACP (see models with WT-6030 or WT-6037) or sold separately. ACP can study special thumbwheel designs.

> 6001 6030









6034



6032











6035 (Designed for M rotor)

6037











6043