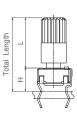

When a shaft is mounted on a potentiometer, the distance from the top of the potentiometer to the top of the shaft is marked with "L" in the table below, as shown in the drawings:

## H potentiometer + shaft

## V potentiometer + shaft

| Shaft       | 6022 | 6023 | 6031 | 6024 | 6025 | 6028 | 6040 |
|-------------|------|------|------|------|------|------|------|
| L Dimension | 10   | 10   | 11   | 12.2 | 14.5 | 14.5 | 21.3 |