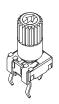

## Thumbwheel

Thumbwheels are available in different colors (color chart in "how to order" section) and with self-extinguishable property according to UL 94 V-0, under request.

Thumbwheels can be mounted on the potentiometers at ACP (see models with WT-6030 or WT-6037) or sold separately. ACP can study special thumbwheel designs.