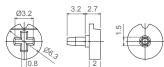

When a shaft is mounted on a potentiometer, the distance from the top of the potentiometer to the top of the shaft is marked with "L" in the table below, as shown in the drawings:

## H potentiometer + shaft

## V potentiometer + shaft

| Shaft       | 6022 | 6023 | 6031 | 6024 | 6025 | 6028 | 6040 |
|-------------|------|------|------|------|------|------|------|
| L Dimension | 10   | 10   | 11   | 12.2 | 14.5 | 14.5 | 21.3 |