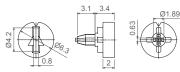

Shafts are available in different colors (color chart in "how to order" section) and with self-extinguishable property, according to UL 94 V-0, under request. ACP can study special shaft designs.

Shafts can be sold separately or delivered already mounted on the potentiometer at ACP.

When a shaft is mounted on a potentiometer, the distance from the top of the potentiometer to the top of the shaft is marked with "L" in the table below, as shown in the drawings:

6022 6023

6024

6025

6028

6031

6040