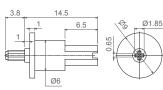

When a shaft is mounted on a potentiometer, the distance from the top of the potentiometer to the top of the shaft is marked with "L" in the table below, as shown in the drawings:

## H potentiometer + shaft

## V potentiometer + shaft

| Shaft       | 6022 | 6023 | 6031 | 6024 | 6025 | 6028 | 6040 |
|-------------|------|------|------|------|------|------|------|
| L Dimension | 10   | 10   | 11   | 12.2 | 14.5 | 14.5 | 21.3 |

6022 6023

6024

6025

6028

6031

6040