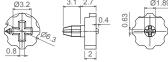

potentiometer to the top of the shaft is marked with "L" in the table below, as shown in the drawings:

## H potentiometer + shaft

## V potentiometer + shaft













| Shaft       | 6022 | 6023 | 6031 | 6024 | 6025 | 6028 | 6040 |
|-------------|------|------|------|------|------|------|------|
| L Dimension | 10   | 10   | 11   | 12.2 | 14.5 | 14.5 | 21.3 |

6022 6023















6024

6025













6028

6031













6040



## Thumbwheel

Thumbwheels are available in different colors (color chart in "how to order" section) and with self-extinguishable property according to UL 94 V-0, under request.

Thumbwheels can be mounted on the potentiometers at ACP (see models with WT-6030 or WT-6037) or sold separately. ACP can study special thumbwheel designs.

> 6001 6030









6034



6032











6035 (Designed for M rotor)

6037











6043