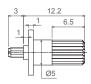

Shafts are available in different colors (color chart in "how to order" section) and with self-extinguishable property, according to UL 94 V-0, under request. ACP can study special shaft designs.

Shafts can be sold separately or delivered already mounted on the potentiometer at ACP.

When a shaft is mounted on a potentiometer, the distance from the top of the potentiometer to the top of the shaft is marked with "L" in the table below, as shown in the drawings:

6022 6023

6024

6025

6028

6031

6040