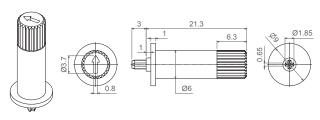

When a shaft is mounted on a potentiometer, the distance from the top of the potentiometer to the top of the shaft is marked with "L" in the table below, as shown in the drawings:

## V potentiometer + shaft

| Shaft       | 6022 | 6023 | 6031 | 6024 | 6025 | 6028 | 6040 |
|-------------|------|------|------|------|------|------|------|
| L Dimension | 10   | 10   | 11   | 12.2 | 14.5 | 14.5 | 21.3 |