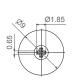

Shafts are available in different colors (color chart in "how to order" section) and with self-extinguishable property, according to UL 94 V-0, under request. ACP can study special shaft designs.

Shafts can be sold separately or delivered already mounted on the potentiometer at ACP.

When a shaft is mounted on a potentiometer, the distance from the top of the potentiometer to the top of the shaft is marked with "L" in the table below, as shown in the drawings:

6022 6023

6024

6025

6028

6031

6040