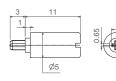

When a shaft is mounted on a potentiometer, the distance from the top of the potentiometer to the top of the shaft is marked with "L" in the table below, as shown in the drawings:

## H potentiometer + shaft

## V potentiometer + shaft

| Shaft       | 6022 | 6023 | 6031 | 6024 | 6025 | 6028 | 6040 |
|-------------|------|------|------|------|------|------|------|
| L Dimension | 10   | 10   | 11   | 12.2 | 14.5 | 14.5 | 21.3 |

6022 6023

6024

6025

6028

6031

6040