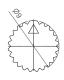

## Thumbwheel

Thumbwheels are available in different colors (color chart in "how to order" section) and with self-extinguishable property according to UL 94 V-0, under request.

Thumbwheels can be mounted on the potentiometers at ACP (see models with WT-6030 or WT-6037) or sold separately. ACP can study special thumbwheel designs.

> 6001 6030

6034

6032

6035 (Designed for M rotor)

6037

6043